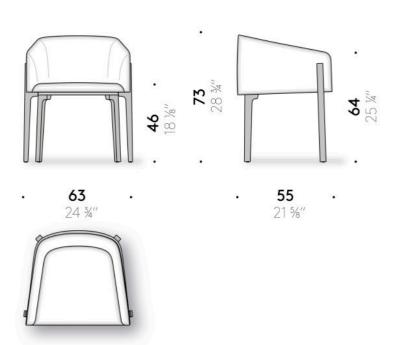

## **UPHOLSTERED CHAIR**

#### Materials

Frame

steel with elastic straps.

## Legs

solid bleached aniline-dyed ash wood or Canaletto walnut or black coloured, finished with transparent water-based or solvent-based coating.